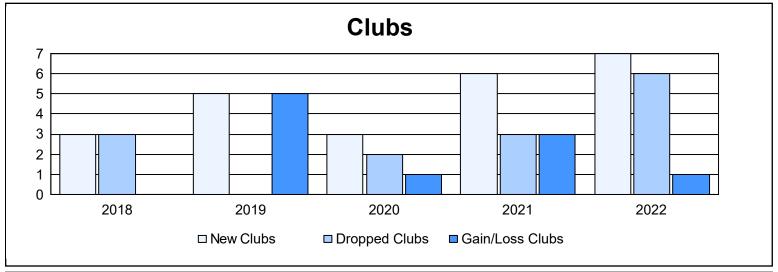

District 414 As of June 2022 Cumulative

| Year      | New<br>Clubs | Dropped<br>Clubs | Gain/<br>Loss<br>Clubs | New<br>Members | Charter<br>Members | Reinstate<br>Members | Transfer<br>Members | Total<br>Member<br>Added | Total<br>Members<br>Dropped | Gain/<br>Loss<br>Members |
|-----------|--------------|------------------|------------------------|----------------|--------------------|----------------------|---------------------|--------------------------|-----------------------------|--------------------------|
| 2017-2018 | 3            | 3                | 0                      | 133            | 87                 | 8                    | 2                   | 230                      | 183                         | 47                       |
| 2018-2019 | 5            | 0                | 5                      | 70             | 104                | 4                    | 0                   | 178                      | 110                         | 68                       |
| 2019-2020 | 3            | 2                | 1                      | 86             | 69                 | 11                   | 1                   | 167                      | 223                         | -56                      |
| 2020-2021 | 6            | 3                | 3                      | 246            | 149                | 2                    | 2                   | 399                      | 251                         | 148                      |
| 2021-2022 | 7            | 6                | 1                      | 290            | 195                | 34                   | 2                   | 521                      | 459                         | 62                       |
| Average   | 5            | 3                | 2                      | 165            | 121                | 12                   | 1                   | 299                      | 245                         | 54                       |