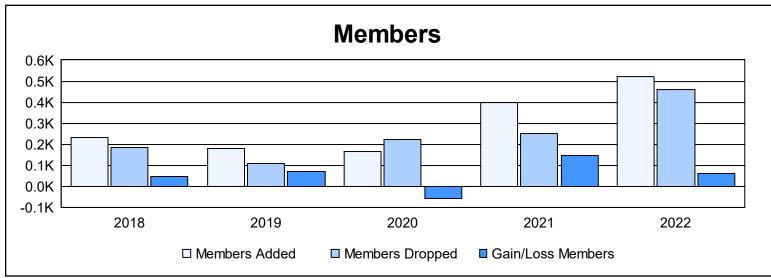

District 414 As of June 2022 Cumulative

| Year      | New<br>Clubs | Dropped<br>Clubs | Gain/<br>Loss<br>Clubs | New<br>Members | Charter<br>Members | Reinstate<br>Members | Transfer<br>Members | Total<br>Member<br>Added | Total<br>Members<br>Dropped | Gain/<br>Loss<br>Members |
|-----------|--------------|------------------|------------------------|----------------|--------------------|----------------------|---------------------|--------------------------|-----------------------------|--------------------------|
| 2017-2018 | 3            | 3                | 0                      | 133            | 87                 | 8                    | 2                   | 230                      | 183                         | 47                       |
| 2018-2019 | 5            | 0                | 5                      | 70             | 104                | 4                    | 0                   | 178                      | 110                         | 68                       |
| 2019-2020 | 3            | 2                | 1                      | 86             | 69                 | 11                   | 1                   | 167                      | 223                         | -56                      |
| 2020-2021 | 6            | 3                | 3                      | 246            | 149                | 2                    | 2                   | 399                      | 251                         | 148                      |
| 2021-2022 | 7            | 6                | 1                      | 290            | 195                | 34                   | 2                   | 521                      | 459                         | 62                       |
| Average   | 5            | 3                | 2                      | 165            | 121                | 12                   | 1                   | 299                      | 245                         | 54                       |